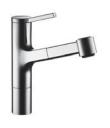

## KWC AVA

KWC-No.

Finish

chrome

10.191.033.000

A 8 ¼", flexible connection hoses splendure™ stainless steel

10.191.033.127

## Kitchen

Single-lever mixer

- Pull-out spray
   up to 27 %<sub>16</sub>" pull-out length
- PowerClean needle spray mode, with automatic diverter reset
- hose surface to fit faucet surface
- Hose guide, swiveling 130°
- KWC cartridge M 35
- with ceramic discs
- flow rate and temperature continuously variable
- Flexible connection hoses <sup>3</sup>/<sub>8</sub>" compression
  Fastening by means of threaded sleeve M33 x 1.5
- Mounting hole size ø1 <sup>3</sup>/<sub>8</sub>"