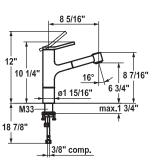

## Kitchen

Single-lever mixer

- Pull-out spray
   up to 27 %<sub>16</sub>" pull-out length
- PowerClean needle spray mode, with automatic diverter reset
- hose surface to fit faucet surface
- Hose guide, swiveling 130°
- KWC cartridge M 35
- with ceramic discs
- flow rate and temperature continuously variable
- Flexible connection hoses <sup>3</sup>/<sub>8</sub>" compression
  Fastening by means of threaded sleeve M33 x 1.5
- Mounting hole size ø1 <sup>3</sup>/<sub>8</sub>"